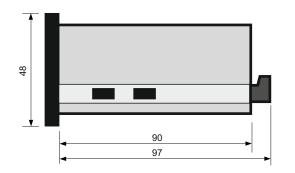

|
| Absorption           | 2 VA nominal                                |
| Display              | 6 digits H= 13mm                            |
| Input signal         | A.T.                                        |
| Resolution           | +/- 1 digit on 1024 f.s.                    |
| A/D conversion       | 10 Bit                                      |
| Operation conditions | 0 +55°C / 2090% R.U. without condensation   |
| Storage conditions   | -25 +80°C / 2090% R.U. without condensation |
| Mounting             | recessed mounting                           |
| Container            | Black ABS                                   |
| Protection degree    | IP30                                        |
|                      |                                             |

### Dimensions







#### **Electrical connections**





DSSTech Srl Sede legale: via dell'Artigianato 3 - 36034 - Malo (VI) - Italy Tel. +390445637541 E-mail: info@dsstech.it WEB site: www.dsstechautomation.com P.I., C.F., N. Reg. Imprese IT04118980244 Capitale sociale: 10.000,00 Euro i.v.



KS101.5

Ammeter with 2 sets

# **PROGRAMMING MENU**

When the instrument is activated, the instrument code appears on the display and then the value of the stored count is displayed.



Rasotto engineering

N°3143

N°IT-28601

KS101.5



Ammeter with 2 sets







DSSTech Srl Sede legale: via dell'Artigianato 3 - 36034 - Malo (VI) - Italy Tel. +390445637541 E-mail: info@dsstech.it WEB site: www.dsstechautomation.com P.I., C.F., N. Reg. Imprese IT04118980244 Capitale sociale: 10.000,00 Euro i.v.