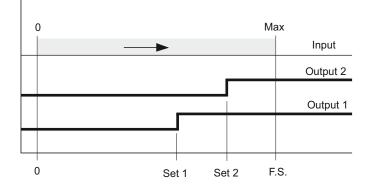

## Operating mode

#### Ammeter with 2 sets

Microprocessor instrument with input from A.T. and correction coefficient automatic calculation by setting the full scale value.

The instrument main features are the decimal point setting, the zero setting, the full scale value setting associated with the input signal maximum value, the 2 sets setting with the relative outputs enabling.