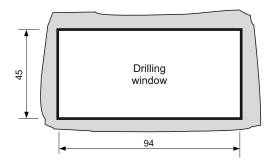

|
| Display              | 6 digits H= 13mm                            |
| Input signal         | A.T.                                        |
| Resolution           | +/- 1 digit on 1024 f.s.                    |
| A/D conversion       | 10 Bit                                      |
| Operation conditions | 0 +55°C / 2090% R.U. without condensation   |
| Storage conditions   | -25 +80°C / 2090% R.U. without condensation |
| Mounting             | recessed mounting                           |
| Container            | Black ABS                                   |
| Protection degree    | IP30                                        |
|                      |                                             |

### Dimensions







#### **Electrical connections**





DSSTech Srl Sede legale: via dell'Artigianato 3 - 36034 - Malo (VI) - Italy Tel. +390445637541 E-mail: info@dsstech.it WEB site: www.dsstechautomation.com P.I., C.F., N. Reg. Imprese IT04118980244 Capitale sociale: 10.000,00 Euro i.v.



KS101.5

Ammeter with 2 sets

# **PROGRAMMING MENU**

When the instrument is activated, the instrument code appears on the display and then the value of the stored count is displayed.



Rasotto engineering

N°3143

N°IT-28601

KS101.5



Ammeter with 2 sets







DSSTech Srl Sede legale: via dell'Artigianato 3 - 36034 - Malo (VI) - Italy Tel. +390445637541 E-mail: info@dsstech.it WEB site: www.dsstechautomation.com P.I., C.F., N. Reg. Imprese IT04118980244 Capitale sociale: 10.000,00 Euro i.v.