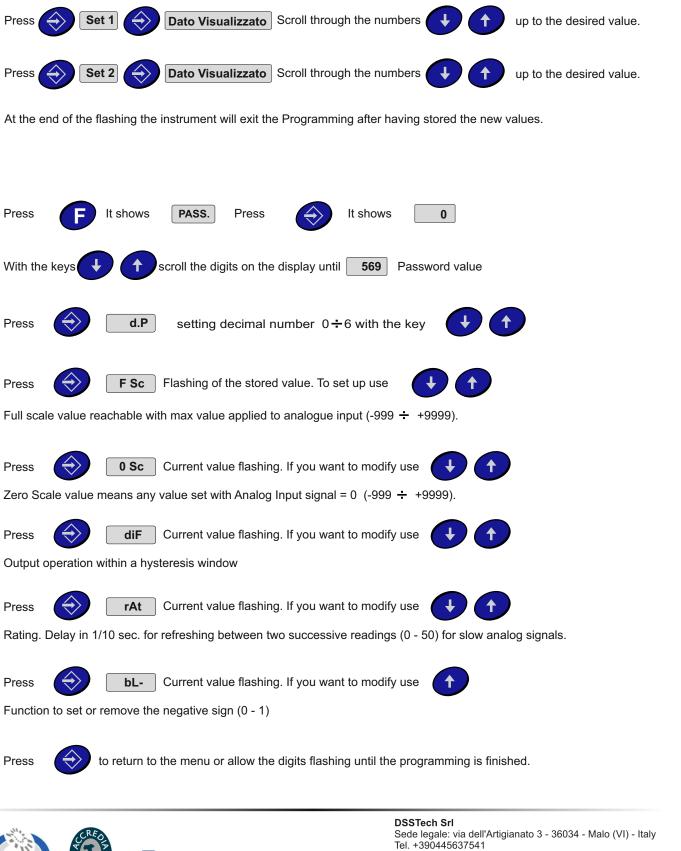

# **PROGRAMMING MENU**

When the instrument is activated, the instrument code appears on the display and then the value of the stored count is displayed.

Rasotto engineering

N°3143

N°IT-28601

KS101.5

Ammeter with 2 sets