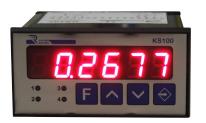

#### Ammeter with 2 sets

Microprocessor instrument with input from A.T. and correction coefficient automatic calculation by setting the full scale value.

The instrument main features are the decimal point setting, the zero setting, the full scale value setting associated with the input signal maximum value, the 2 sets setting with the relative outputs enabling.

KS101.5

Ammeter with 2 sets